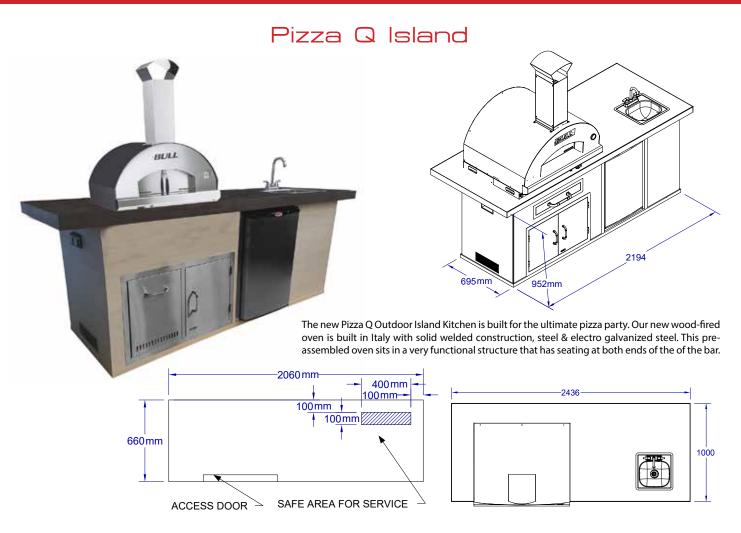

| Standard Features                                                             | Stucco #31099<br>Rock /Gres #31100                | Standard Features                                        | Stucco #31099<br>Rock /Gres #31100 |
|-------------------------------------------------------------------------------|---------------------------------------------------|----------------------------------------------------------|------------------------------------|
| Recommended Use.                                                              | Commercial / Residential                          | Upgrade S/Steel Lining with middle shelf                 | Vertical Door #LINVD               |
| Grill Type as Standard.                                                       | #66024                                            | for Above.                                               | vertical Door #LINVD               |
| Standard Fridge #11002.                                                       | ✓                                                 | Upgradeable Drawers                                      |                                    |
| Stucco Base Standard.                                                         | ✓                                                 | Single Drawer#09970 can fit only with                    | *                                  |
| Rock / Gres Base Standard.                                                    | ×                                                 | #89970 when under a Grill.                               |                                    |
| Tile Top 30cm x 30cm with Bullnose                                            | ✓                                                 | Optionals.                                               |                                    |
| Single Tone or 2-Tone.                                                        |                                                   | Grill Frame optional.                                    | ×                                  |
| Horizontal Access Door with Lock & Key                                        | #89970                                            | Side Burner optional.                                    | ×                                  |
| Power outlet & Switch.                                                        | ×                                                 | Fridge optional.                                         | *                                  |
| Sink & Faucet Standard ✓ or N/A ×                                             | ✓                                                 | Bar Caddy optional.                                      | ×                                  |
| Structure Dimensions.                                                         |                                                   | Cutting Board optional.                                  | *                                  |
| Base Footprint Size.                                                          | 206 x 65 cm                                       | Bottle Opener optional #66006.                           | ✓                                  |
| Top Size.                                                                     | 206 x 100 cm                                      | Large vertical door option for gas bottle                | *                                  |
| Upgrades and Downgrades of Optional                                           | #66040 Extra Large Wood Oven                      | insertion from SIDE. <u>No linings possible on face.</u> | *                                  |
| Grills within the same size kitchen structure.                                | #66124CE Large Gas Oven                           | Warranty Details.                                        |                                    |
| Brahma add102MM to Base and Top.                                              | #66140 Extra Large Wood Oven                      | Island Structure.                                        | 2 years                            |
| Upgrade Base Options                                                          | Stucco Rock #12397/ Base tile Trim Upgrade #12406 | Kitchen Top.                                             | 2 years                            |
| Upgrade from Tile Top To Solid Gres<br>Coverlam and Stainless Steel Bullnose. | #43010                                            | Gas Flexible Hose.                                       | *2 years                           |
|                                                                               |                                                   | *As per international Gas Safety Regulations.            | *Must replace every 2 years.       |
| Upgrade Stainless Steel Lining with                                           | #LINHD                                            | Packing Dimensions.                                      |                                    |
| middle shelf for #89970                                                       | #LINTID                                           | Wooden Crate Length.                                     | 260 cm                             |
| Upgradeable Doors Angus match Codes<br>Only.                                  | ×                                                 | Wooden Crate Width.                                      | 100 cm                             |
|                                                                               |                                                   | Wooden Crate Height.                                     | 202 cm                             |
|                                                                               |                                                   | Wooden Crate Cube.                                       | 5.25 cm                            |
|                                                                               |                                                   | Complete Crated Weight.                                  | Stucco 300.00Kg - Rock 380.00Kg    |